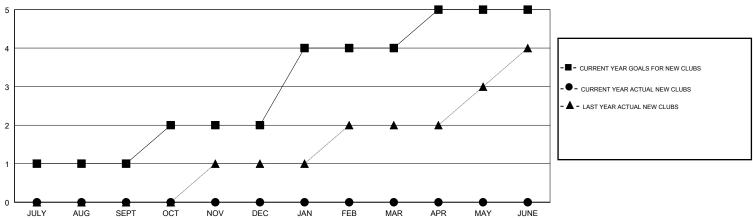

## GOALS AND ACTUAL NEW CLUBS CUMULATIVE

## **LOCATION PHILIPPINES**

**GMT CA** 

| Clubs                 |               |           |               | Members               |                           |                         |                                              |
|-----------------------|---------------|-----------|---------------|-----------------------|---------------------------|-------------------------|----------------------------------------------|
| RESULTS FOR 2017-2018 |               |           |               | RESULTS FOR 2017-2018 |                           |                         |                                              |
| QUARTER               | NEW CLUB GOAL | NEW CLUBS | DROPPED CLUBS | QUARTER               | MEMBER GROWTH NET<br>GOAL | MEMBER GROWTH<br>ACTUAL | DROPPED MEMBERS ACTUAL (including transfers) |
| JULY/AUG/SEPT         | 1             | 0         | 0             | JULY/AUG/SEPT         | 35                        | 59                      | 34                                           |
| OCT/NOV/DEC           | 1             | 0         | 0             | OCT/NOV/DEC           | 90                        | 15                      | 5                                            |
| JAN/FEB/MAR           | 2             | 0         | 0             | JAN/FEB/MAR           | 80                        | 0                       | 0                                            |
| APR/MAY/JUNE          | 1             | 0         | 0             | APR/MAY/JUNE          | 55                        | 0                       | 0                                            |