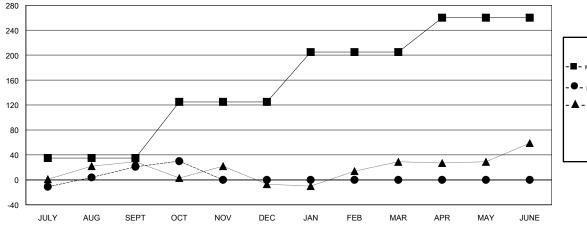

## GOALS AND ACTUAL MEMBERS CUMULATIVE

| -■- MEMBER GROWTH NET GOAL        |
|-----------------------------------|
| - ● - MEMBER GROWTH ACTUAL        |
| - ▲ - LAST YEAR MEMBERSHIP ACTUAL |
|                                   |
|                                   |
|                                   |

## **LOCATION PHILIPPINES**

**GMT CA** 

| Clubs                 |               |           |               | Members               |                           |                         |                                              |
|-----------------------|---------------|-----------|---------------|-----------------------|---------------------------|-------------------------|----------------------------------------------|
| RESULTS FOR 2017-2018 |               |           |               | RESULTS FOR 2017-2018 |                           |                         |                                              |
| QUARTER               | NEW CLUB GOAL | NEW CLUBS | DROPPED CLUBS | QUARTER               | MEMBER GROWTH NET<br>GOAL | MEMBER GROWTH<br>ACTUAL | DROPPED MEMBERS ACTUAL (including transfers) |
| JULY/AUG/SEPT         | 1             | 0         | 0             | JULY/AUG/SEPT         | 35                        | 59                      | 34                                           |
| OCT/NOV/DEC           | 1             | 0         | 0             | OCT/NOV/DEC           | 90                        | 15                      | 5                                            |
| JAN/FEB/MAR           | 2             | 0         | 0             | JAN/FEB/MAR           | 80                        | 0                       | 0                                            |
| APR/MAY/JUNE          | 1             | 0         | 0             | APR/MAY/JUNE          | 55                        | 0                       | 0                                            |